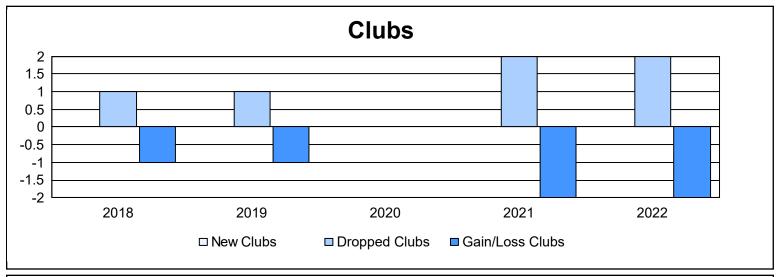

District 20 O As of June 2022 Cumulative

| Year      | New<br>Clubs | Dropped<br>Clubs | Gain/<br>Loss<br>Clubs | New<br>Members | Charter<br>Members | Reinstate<br>Members | Transfer<br>Members | Total<br>Member<br>Added | Total<br>Members<br>Dropped | Gain/<br>Loss<br>Members |
|-----------|--------------|------------------|------------------------|----------------|--------------------|----------------------|---------------------|--------------------------|-----------------------------|--------------------------|
| 2017-2018 | 0            | 1                | -1                     | 91             | 0                  | 4                    | 1                   | 96                       | 143                         | -47                      |
| 2018-2019 | 0            | 1                | -1                     | 101            | 4                  | 9                    | 3                   | 117                      | 153                         | -36                      |
| 2019-2020 | 0            | 0                | 0                      | 78             | 4                  | 11                   | 3                   | 96                       | 123                         | -27                      |
| 2020-2021 | 0            | 2                | -2                     | 64             | 0                  | 3                    | 4                   | 71                       | 179                         | -108                     |
| 2021-2022 | 0            | 2                | -2                     | 77             | 1                  | 10                   | 1                   | 89                       | 167                         | -78                      |
| Average   | 0            | 1                | -1                     | 82             | 2                  | 7                    | 2                   | 94                       | 153                         | -59                      |